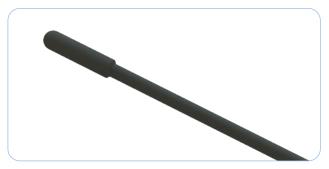

# NTC Type JI/JIC Waterproof IP68 Temperature Sensor

### Overmolded NTC Thermistor



NTC Type JI



#### **Features**

- Waterproof to IP68
- · Withstands freeze/thaw cycling
- Range of wire lengths 300 mm to 5000 mm (11.8 in to 16.4 ft)
- Halogen-free cable
- Sensor tip and extension cable molded together as one hot vulcanised unit
- · RoHS compliant



NTC Type JIC

Type JIC: The NTC thermistor is molded onto a flexible circular cable housed in stainless steel. The tip and outer cable insulation material is thermoplastic elastomer rubber. The tinned copper conductors have individual polypropylene insulation.

### **Applications**

- Ventilation
- Refrigeration
- Heat pumps
- Water heaters
- Weather stations
- Outdoor temperature measurement
- Under-floor heating
- Fish tanks
- Evaporators

### **Options**

- Other resistance temperature characteristics
- Other wire len