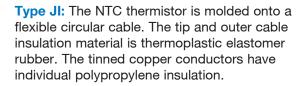

NTC Type JIC

Type JIC: The NTC thermistor is molded onto a flexible circular cable housed in stainless steel. The tip and outer cable insulation material is thermoplastic elastomer rubber. The tinned copper conductors have individual polypropylene insulation.