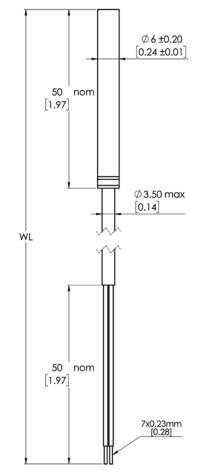

## 

NTC Type JI - Dimensions

Wire Conductors: 7 x 0.23 mm diameter (0.30 mm<sup>2</sup>)

|                             | NK103C1R2 | DC95F103WN |
|-----------------------------|-----------|------------|
| R25°C (R77°F)               | 10kΩ ± 2% | 10kΩ       |
| Tolerance 0°C - 70°C        |           | ±0.2°C     |
| B value 25/85°C (R77/185°F) | 3977K     | 3969K      |
| Material                    | 1         | F          |