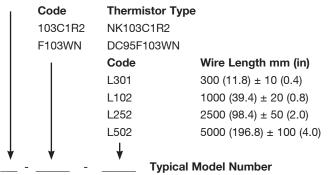

### **Ordering Information**

Resistance characteristics and wire length are specified by the product code as per the table below:

#### **Code Assembly Type**

JI Double-insulated sensor with rubber tip

JIC Double-insulated sensor with Stainless Steel housing

Other wire lengths are available for quantities > 5000 pieces.

NTC Type JIC - Dimensions