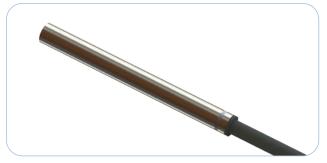

#### **Code Assembly Type**

JI Double-insulated sensor with rubber tip

JIC Double-insulated sensor with Stainless Steel housing

Other wire lengths are available for quantities > 5000 pieces.

NTC Type JIC - Dimensions